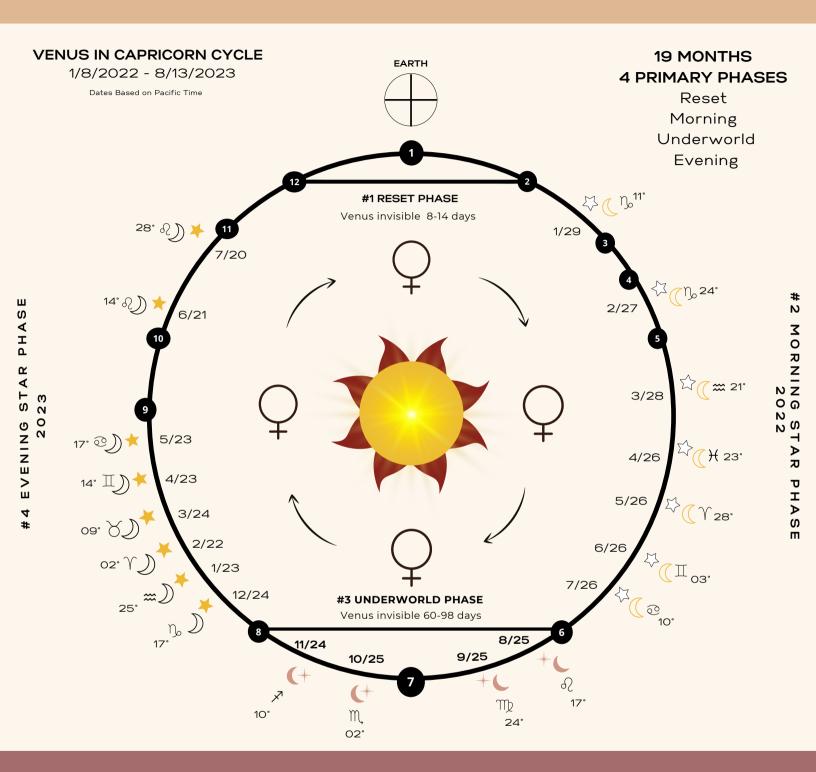

The monthly New Venus Portals (Moon-Venus conjunctions) are marked on the Venus Cycle map with their symbols, dates and the degree of the meeting. The New and Peak Venus Portals (Moon-Venus oppositions) are on the day in the calendar. The Key Dates on pages 30 & 32 feature the important dates for Venus in this cycle. In the calendar, stars mark the dates with key dates so you can refer to the Key Dates page to find out what is happening.

# The Venus Cycle as the Heroine's Journey of Our Sacred Feminine

- 1 Venus Meets Sun Interior 1/8
- 2 Rises in East as Morn. Star 1/13
- 3 Venus goes Direct 1/29
- 4 Greatest Morn. Brilliance 2/9
- 5 Morn Max Elongation 3/20
- 6 Sets in East- Morn. Star 8/14
- Venus Meets Sun Ext. 10/22
- 8 Rises as Evening Star 12/1
- 9 Evening Max Elong. 6/4/23
- 10 Greatest Eve. Brilliance 7/10/23
- 11 Venus Retrograde 7/22/23
- 12 Sets as Eve. Star 8/8/23

#### **4 VENUS PHASES:**

## **Reset and Morning Phases**

#### 1) RESET PHASE:

The Queen of Heaven and Earth goes backstage for a long soak in a bath, a costume change and hot date culminating in Divine Union with her Beloved. The Essence of the next journey is conceived. Our heart transitions between the completion of the 19-month journey, actively letting go of all that was created and starting a new cycle. She makes an offering of wisdom back to the Mystery. She knows that the ending contains the seed of the new beginning. She is in motion, traveling into herself to receive the next assignment.

#### 2) MORNING STAR PHASE:

The Queen of Heaven begins the Heroine's Journey once she hears the call. Our heart is young, untested, bold. We engage with life and take a risk to create something, perhaps impossible from the view of our conditioning. She begins fiercely and is slowly humbled by facing challenges when things do not go as planned. We are invited to release with as much grace as possible all that stands in the way of actualizing our original creative impulse: habits, addictions, false image, internal and external sabotage. We can keep surrendering all that stands in the way of our authenticity to know more of our Essence.

#### **Underworld and Evening Star Phases**

#### 3) UNDERWORLD PHASE:

The Queen of Heaven is shocked by the revelation that she must surrender more than she imagined to become more of who she is. Our hearts deepen as we face the saboteur and some part of our identity gets annihilated. We recognize the need to call our energy home within us, retreat, tuck into our cave to find stillness and hang in the deep. This is a chance to transform our relationship to the dark, the shadow, the exiled and unloved parts of ourselves. We can discover that all the light and love that we crave from others dwells within our innermost being. We can uncover the keys to regeneration.

#### 4) EVENING STAR PHASE:

The Queen of Heaven becomes the Queen of Heaven and Earth. She has cultivated faith during the longest night and knows the magic of Rebirth. Her personal suffering has opened her to compassion for other beings' suffering. As she rises higher and brighter, she demonstrates the depths of her knowing. Our Feminine Essence becomes more mature and socially engaged. She needs a lot of social feedback to calibrate how effectively she is sharing her wisdom. After her heart's mission has come to completion, she shines in celebration, expressing the outer quality of the light she found within her during her Underworld experience. She enjoys the ripening and then releases as much of her wisdom to the world as possible before she fades from the Sky.