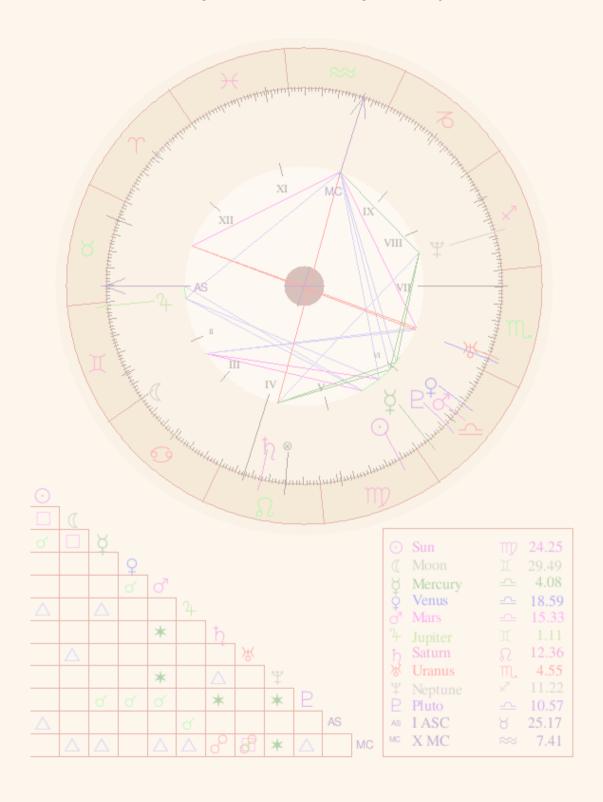

#### **My Birth Chart**

#### PRINT YOUR CHART AND PASTE OR TAPE HERE

You can print that for free at: www.astro.com Encouraged to select Whole Sign House system